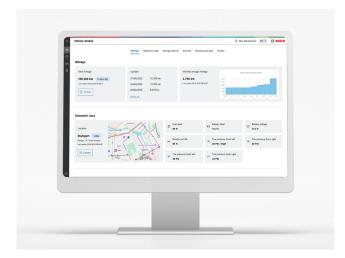

Vehicle care assistant analyzes telematics data to provide preventative notification of upcoming maintenance for individual fleet vehicles. This helps to reduce downtime and increase fleet availability. Using the vehicle care assistant app, drivers can directly report damage or defects, which are immediately visible in dashboard of the software. The fleet management dashboard visualizes the vehicle information and provides service recommendations to proactively support fleet maintenance. A software connection enables fleet managers to book appointments directly at a workshop.

## Vehicle care assistant

The fleet driver can use the vehicle care assistant app for the following notifications to the fleet headquarters and vehicle information:

- Reporting a fault or damage to the vehicle by means of a textual description and photo documentation using the "report fault" button
- Direct entry of the vehicle's current mileage
- Information about upcoming service appointments for the vehicle in the "maintenance" section
- Reporting of service status such as "vehicle handed over to workshop" or "maintenance appointment completed"