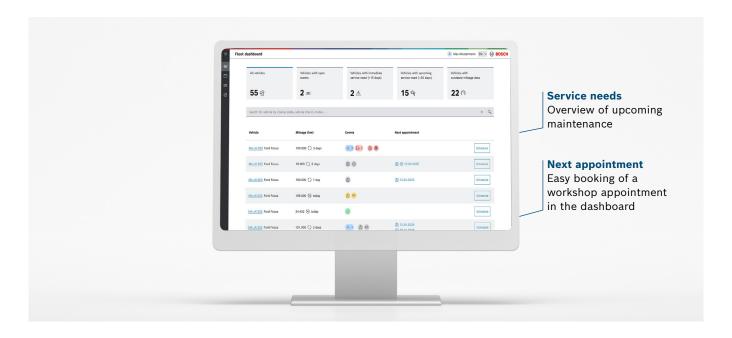

Vehicle care assistant analyzes telematics data to provide preventative notification of upcoming maintenance for individual fleet vehicles. This helps to reduce downtime and increase fleet availability. Using the vehicle care assistant app, drivers can directly report damage or defects, which are immediately visible in dashboard of the software. The fleet management dashboard visualizes the vehicle information and provides service recommendations to proactively support fleet maintenance. A software connection enables fleet managers to book appointments directly at a workshop.

## Advantages at a glance

- Increased transparency about the operating information of all fleet vehicles in the vehicle care assistant dashboard
- Easy-to-use vehicle care assistant app for fleet drivers
- Error reduction by minimizing manual input
- Improving the communication process between fleet headquarter, drivers and the workshop
- Predictive reporting and monitoring of vehicle maintenance
- Automated booking of service appointments in the workshop
- Fast onboarding of new fleet vehicles with just a few clicks
- No additional hardware upgrade required