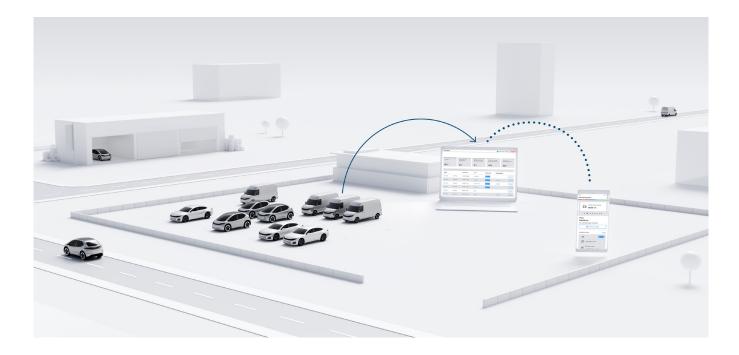

## Vehicle care assistant

Digital platform for fleet operators to monitor the entire vehicle fleet

With vehicle care assistant, Bosch offers a software solution for fleet operators that ranges from reporting vehicle maintenance needs to scheduling workshop appointments. Without requiring additional hardware upgrades, the software helps to reduce fleet vehicle downtime and optimize uptime. Vehicle care assistant supports fleet managers in optimizing maintenance planning by identifying required maintenance early.

Vehicle care assistant analyzes telematics data to provide preventative notification of upcoming maintenance for individual fleet vehicles. This helps to reduce downtime and increase fleet availability. Using the vehicle care assistant app, drivers can directly report damage or defects, which are immediately visible in dashboard of the software. The fleet management dashboard visualizes the vehicle information and provides service recommendations to proactively support fleet maintenance. A software connection enables fleet managers to book appointments directly at a workshop.