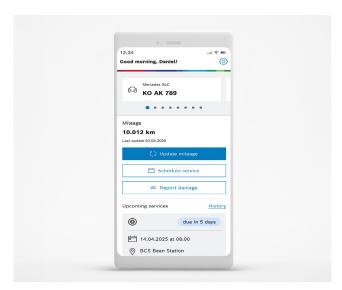

Vehicle care assistant analyzes telematics data to provide preventative notification of upcoming maintenance for individual fleet vehicles. This helps to reduce downtime and increase fleet availability. Using the vehicle care assistant app, drivers can directly report damage or defects, which are immediately visible in dashboard of the software. The fleet management dashboard visualizes the vehicle information and provides service recommendations to proactively support fleet maintenance. A software connection enables fleet managers to book appointments directly at a workshop.

## Vehicle care assistant

The fleet driver can use the vehicle care assistant app for the following notifications to the fleet headquarters and vehicle information:

- Reporting a fault or damage to the vehicle by means of a textual description and photo documentation using the "report fault" button
- Direct entry of the vehicle's current mileage
- Information about upcoming service appointments for the vehicle in the "maintenance" section
- Reporting of service status such as "vehicle handed over to workshop" or "maintenance appointment completed"