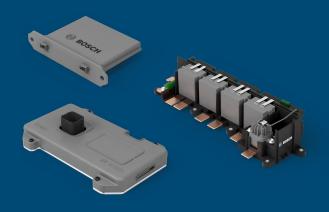

## Battery management system and electronical battery disconnect unit

Flexible concepts for different topologies

## All-in-one system

for cost- and space-savings

- Complete system to monitor, manage, control and disconnect the battery cells of a battery-electric or plug-in hybrid vehicle
- Configurable and scalable hardware concept for optimum adaption according to system requirements
- Flexibility and scalability as well as higher-integration solutions for more cost efficiency
- Scalable manufacturing capability worldwide
- High product reliability based on volume production of existing powertrain control units and technologies
- Bosch supplies the entire system from a single source and is a reliable partner for the industrialization of battery management solutions at higher levels of integration