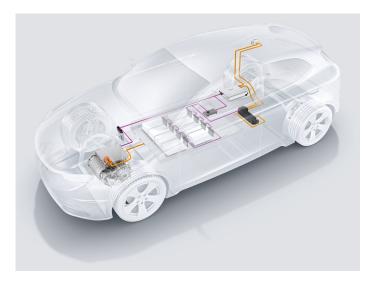

## Battery management system and electronical battery disconnect unit

Flexible concepts for different topologies

## All-in-one system

for cost- and space-savings

- Complete system to monitor, manage, control and disconnect the battery cells of a battery-electric or plug-in hybrid vehicle
- Configurable and scalable hardware concept for optimum adaption according to system requirements
- Flexibility and scalability as well as higher-integration solutions for more cost efficiency
- Scalable manufacturing capability worldwide
- High product reliability based on volume production of existing powertrain control units and technologies
- Bosch supplies the entire system from a single source and is a reliable partner for the industrialization of battery management solutions at higher levels of integration