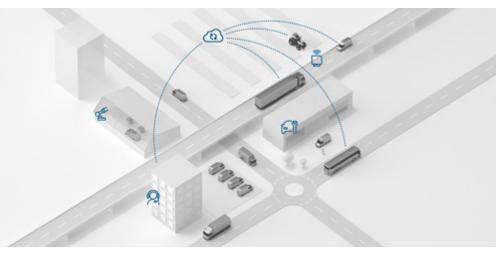

## Automotive connectivity hub

Independent connectivity solution for standardized data exchange between vehicle, cloud and services

- Independent plug-and-play connectivity solution for vehicles of different makes with straightforward integration into development and production
- Configurable selection of standardized, high-quality vehicle data via the cloud
- A single solution supports a wide range of data-based services from Bosch and third-party providers
- Comprehensive device management with regular feature and security updates over the air