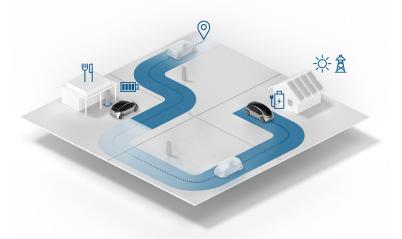

## Dynamic prediction

of the electric vehicle's range with the help of a broad set of real-time data relating to the vehicle, surroundings, and driving style

## range

through driving recommendations for the driver and adapted vehicle settings

- Exact range prediction through continuous analysis of data relating to the vehicle and surroundings
- Faster charging thanks to thermal preconditioning of the vehicle battery
- Continuous range monitoring and charging recommendations for the driver