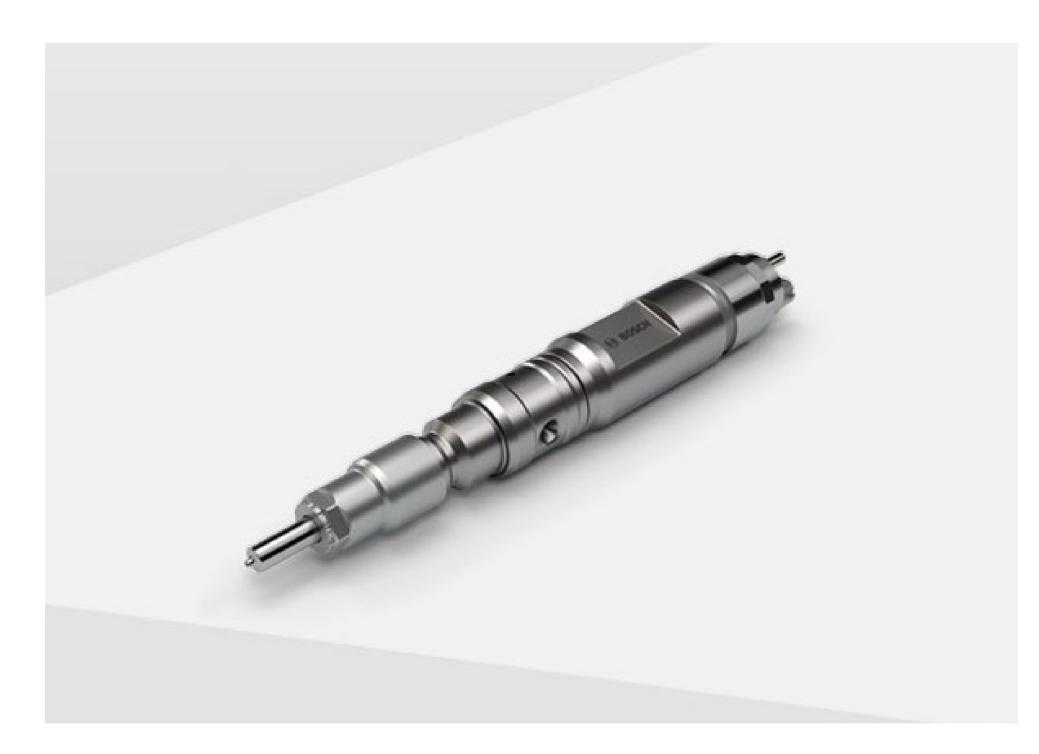

## Customized variants for a wide variety of applications

Solenoid valve injector CRIN25 L with separate high-pressure connection

Solenoid valve injector CRIN25 L with integrated high-pressure connection