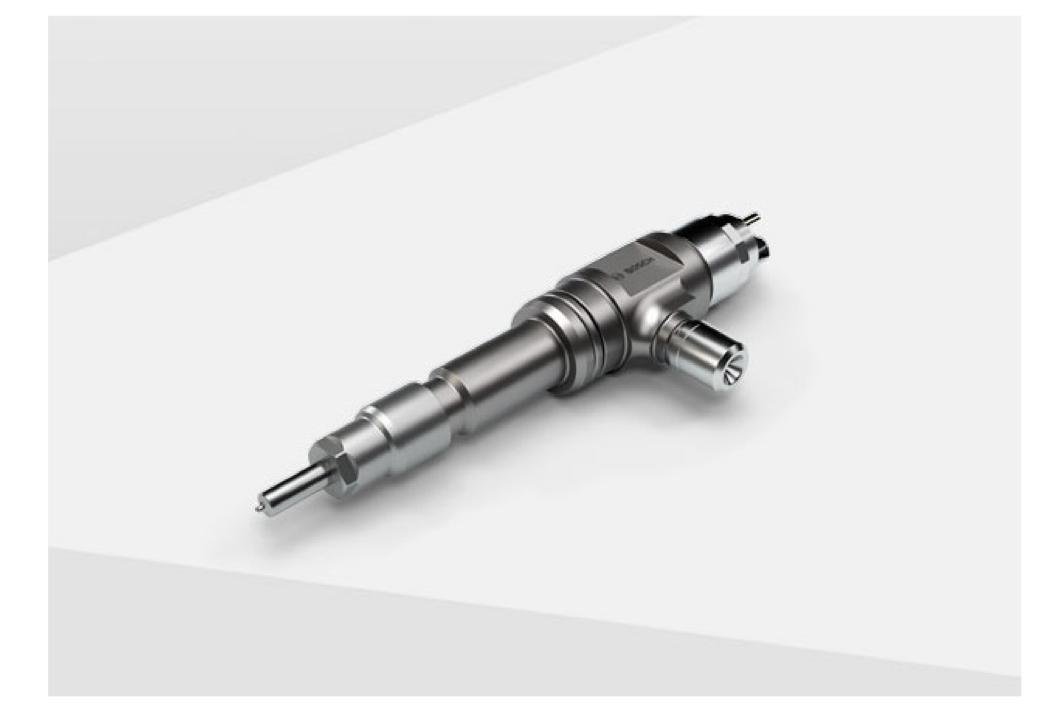

## Customized variants for a wide variety of applications

Solenoid valve injector CRIN25 L with separate high-pressure connection

Solenoid valve injector CRIN25 L with integrated high-pressure connection