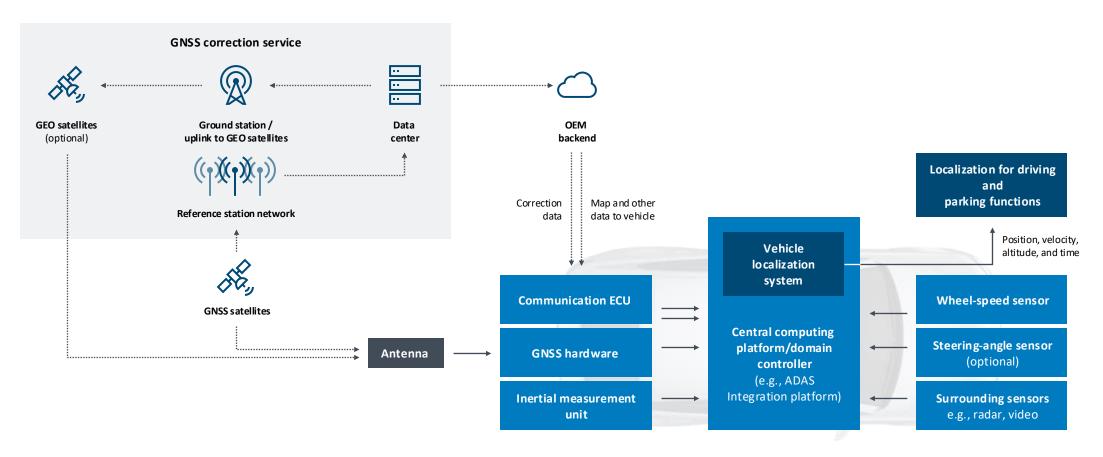

#### Software and Services

#### $\boxtimes$

# Vehicle localization system Solution for accurate positioning







#### Software and Services

## Vehicle localization system Operating principle











### Vehicle localization system Product benefits



#### **Modularity**

Runs on OEM- specified interfaces and supports various vehicle architectures



#### Key enabler

Technology for SAE Level 2+ applications under all driving conditions, increasing availability and robustness of ADAS functions



### High precision

Localization enables accurate and reliable positioning of the vehicle (typ. ≤ 10 cm), lane-level positioning



## Tried and tested

Long-term expertise in sensor fusion algorithms to support OEM system specifications and lead integration and release



#### Worldwide

Worldwide coverage of compatible safe correction service







#### $\boxtimes$

## Vehicle localization system Technical data