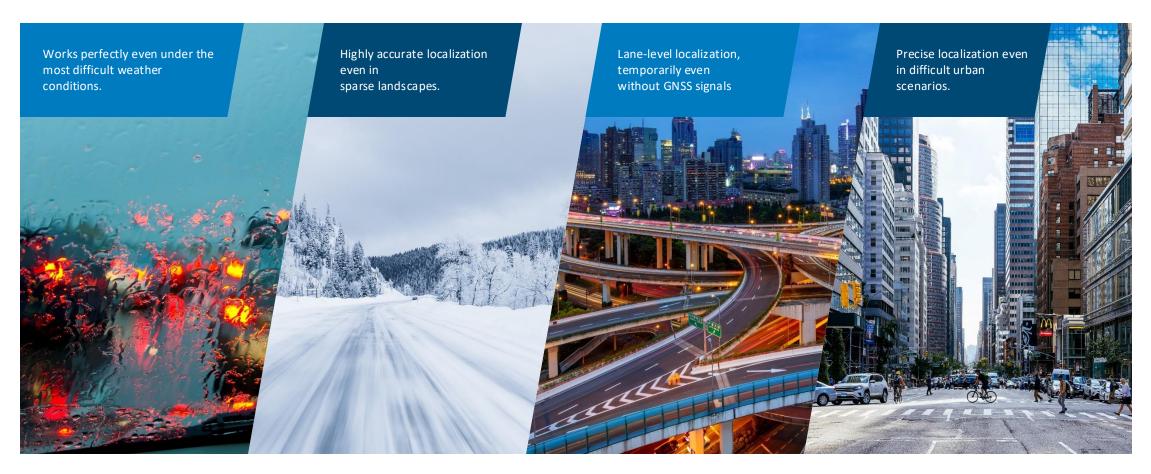

### Vehicle localization system Product benefits

#### Key enabler

Technology for SAE Level 2+ applications under all driving conditions, increasing availability and robustness of ADAS functions

### High precision

Localization enables accurate and reliable positioning of the vehicle (typ. ≤ 10 cm), lane-level positioning