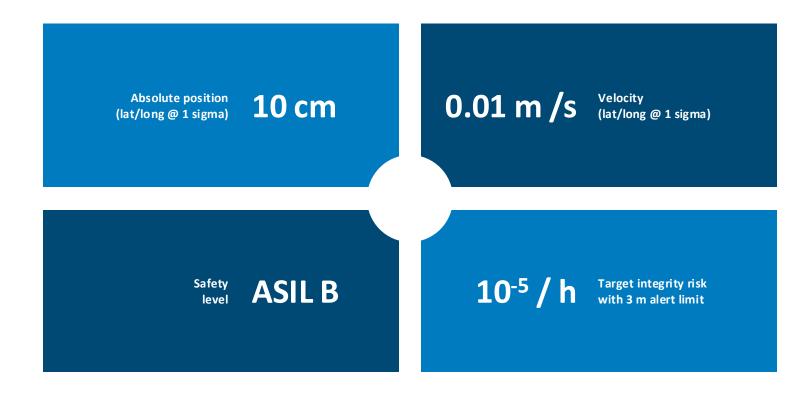

## Vehicle localization system Technical data

### High precision

Localization enables accurate and reliable positioning of the vehicle (typ. ≤ 10 cm), lane-level positioning