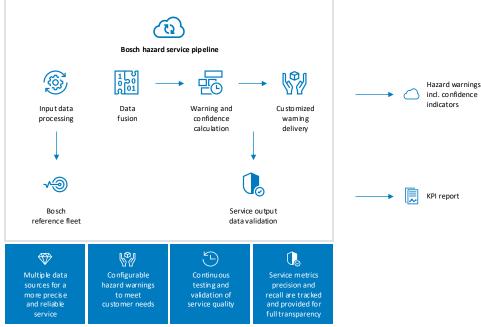

#### How does it work?

### Connected map services Road hazards

We promise that our service is beneficial

For you as driver

To receive real-time warnings about various hazards in advance

To enjoy a stress-free and safer journey To ensure a positive user experience with only essential and pertinent warnings