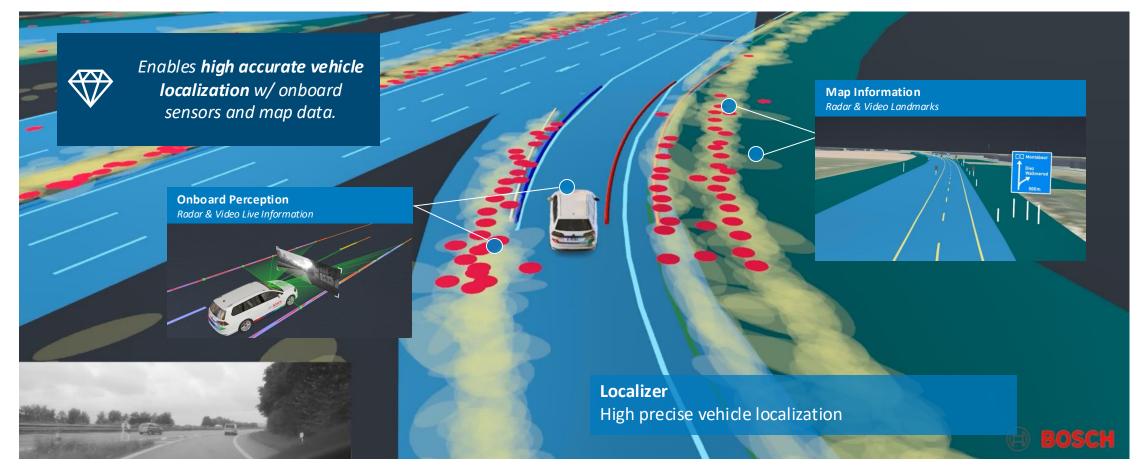

# Connected map services Localization layer

## Connected map services Localizer