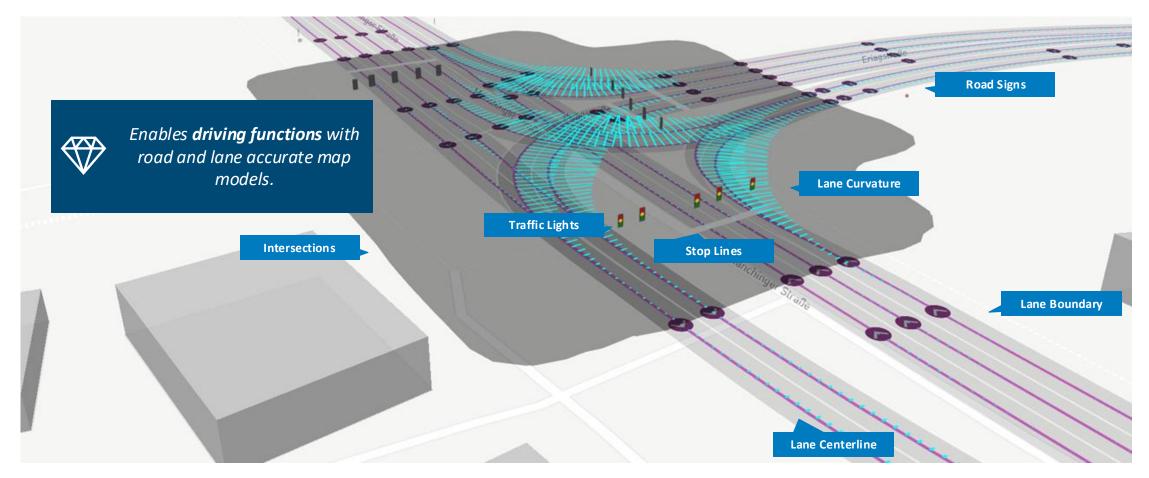

## Connected map services Planning layer

### Connected map services Behavior layer