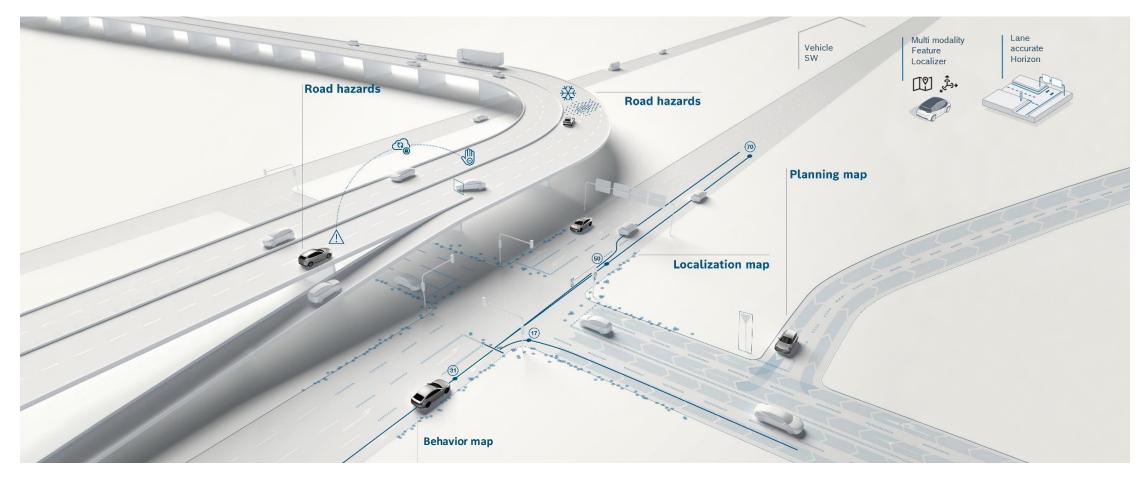

## Connected map services Planning layer

### Connected map services Behavior layer

# Connected map services Localization layer

### Connected map services Road hazards

We promise that our service is beneficial

For you as driver

To receive real-time warnings about various hazards in advance

To enjoy a stress-free and safer journey To ensure a positive user experience with only essential and pertinent warnings