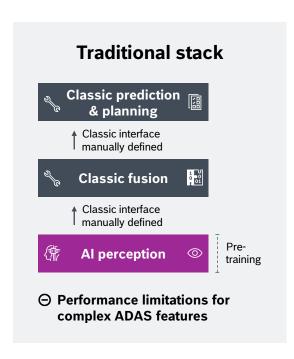

### ADAS end-to-end Al



### E2E Al approaches are on the rise in the ADAS market





#### **Advanced driver** assistance systems

## ADAS end-to-end Al

## Bosch's modular E2E AI approach









#### **Advanced driver** assistance systems

## ADAS end-to-end Al

### Scalability across different trim levels







### Bosch's multimodal data is the basis

- Bosch leverages its vast datasets from video, radar, lidar, ultrasound to create an ADAS foundation model
- The automotive data collection and processing capabilities are unique to Bosch, thus providing an industry-leading position





### Advanced driver assistance systems

# ADAS end-to-end Al Why Bosch?