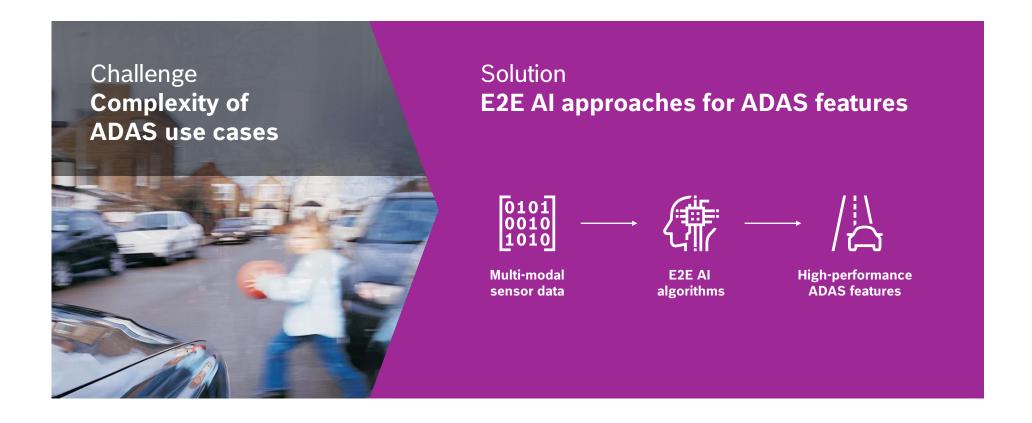

### E2E Al approaches are on the rise in the ADAS market

#### **Advanced driver** assistance systems