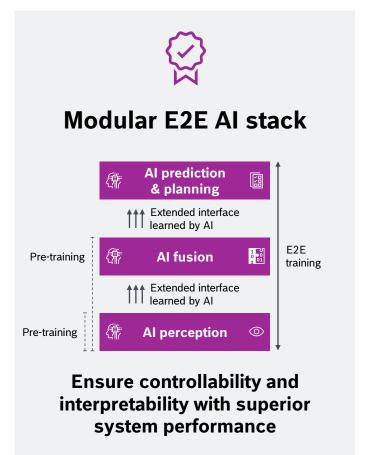

### ADAS end-to-end Al



### E2E Al approaches are on the rise in the ADAS market





#### **Advanced driver** assistance systems

## ADAS end-to-end Al

## Bosch's modular E2E AI approach









#### **Advanced driver** assistance systems

## ADAS end-to-end Al

### Scalability across different trim levels







### Bosch's multimodal data is the basis

- Bosch leverages its vast datasets from video, radar, lidar, ultrasound to create an ADAS foundation model
- The automotive data collection and processing capabilities are unique to Bosch, thus providing an industry-leading position





### Advanced driver assistance systems

# ADAS end-to-end Al Why Bosch?