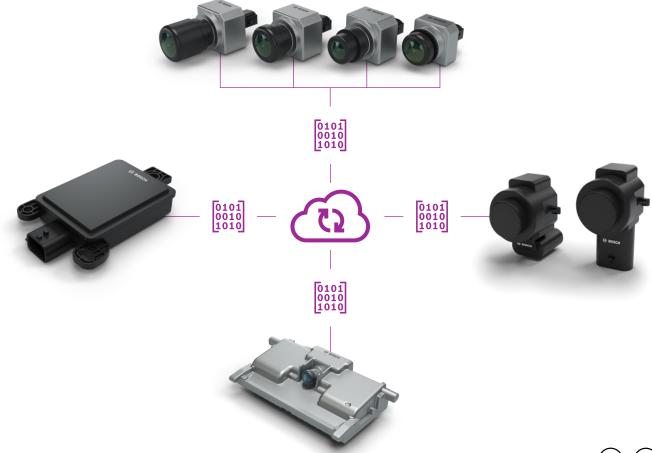

### Bosch's multimodal data is the basis

- Bosch leverages its vast datasets from video, radar, lidar, ultrasound to create an ADAS foundation model
- The automotive data collection and processing capabilities are unique to Bosch, thus providing an industry-leading position