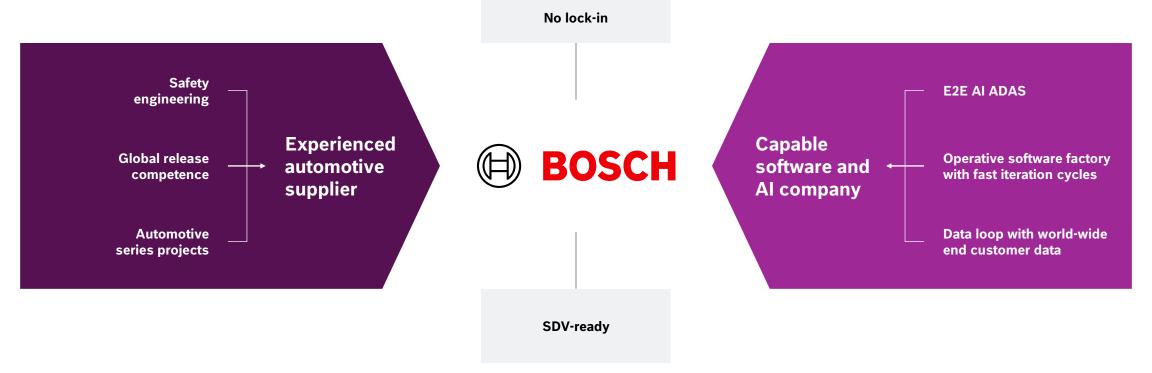

### ADAS end-to-end Al



### E2E Al approaches are on the rise in the ADAS market





#### **Advanced driver** assistance systems

## ADAS end-to-end Al

## Bosch's modular E2E AI approach









#### **Advanced driver** assistance systems

## ADAS end-to-end Al

### Scalability across different trim levels







### Bosch's multimodal data is the basis

- Bosch leverages its vast datasets from video, radar, lidar, ultrasound to create an ADAS foundation model
- The automotive data collection and processing capabilities are unique to Bosch, thus providing an industry-leading position





### Advanced driver assistance systems

# ADAS end-to-end Al Why Bosch?