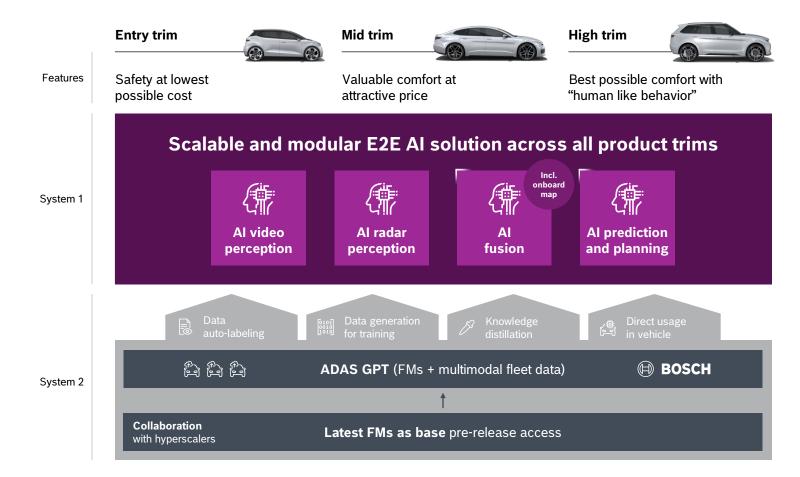

### ADAS end-to-end Al



### E2E Al approaches are on the rise in the ADAS market





#### **Advanced driver** assistance systems

## ADAS end-to-end Al

## Bosch's modular E2E AI approach









#### **Advanced driver** assistance systems

## ADAS end-to-end Al

### Scalability across different trim levels







### Bosch's multimodal data is the basis

- Bosch leverages its vast datasets from video, radar, lidar, ultrasound to create an ADAS foundation model
- The automotive data collection and processing capabilities are unique to Bosch, thus providing an industry-leading position





### Advanced driver assistance systems

# ADAS end-to-end Al Why Bosch?