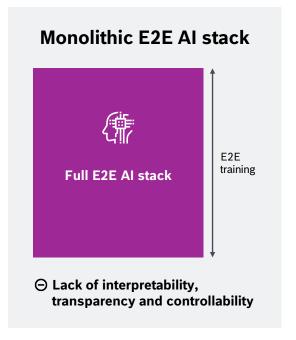

### ADAS end-to-end Al



### E2E Al approaches are on the rise in the ADAS market





#### **Advanced driver** assistance systems

## ADAS end-to-end Al

## Bosch's modular E2E AI approach









#### **Advanced driver** assistance systems

## ADAS end-to-end Al

### Scalability across different trim levels







### Bosch's multimodal data is the basis

- Bosch leverages its vast datasets from video, radar, lidar, ultrasound to create an ADAS foundation model
- The automotive data collection and processing capabilities are unique to Bosch, thus providing an industry-leading position





### Advanced driver assistance systems

# ADAS end-to-end Al Why Bosch?